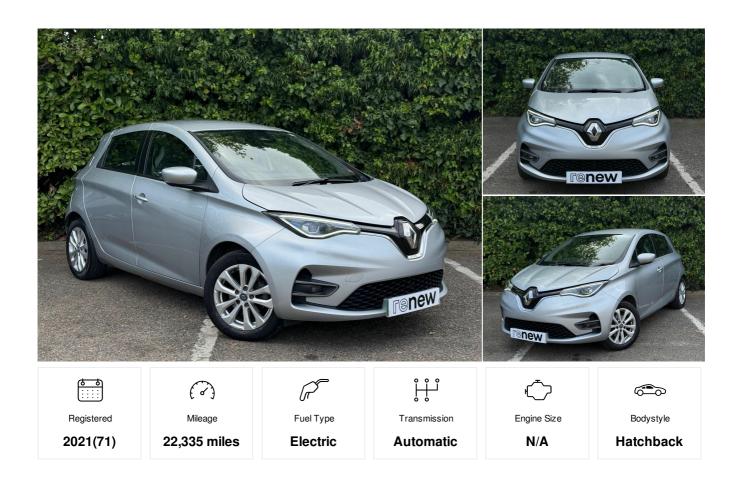

# Order So Day Warra

### Renault ZOE

RENAULT ZOE 80KW i Iconic R110 50KWh Rapid Charge 5dr Auto

## £10,450







#### Scan for more about this car.

Just scan the QR code with your mobile to view the vehicle on our website. You can then tailor your finance and reserve or buy online.

#### **Renault Romford**

Gallows Corner, A127 Southend Arterial Road, Romford, Greater London, RM3 0EZ

01708 697 014



Every effort has been made to ensure the accuracy of the information provided above, however, error may occur. Do not rely entirely on this information but confirm with us about items which may affect your purchase.

Terms and conditions apply, view our terms at http://www.retailgroup.co.uk

### Renault ZOE

RENAULT ZOE 80KW i Iconic R110 50KWh Rapid Charge 5dr Auto

## Scan Me