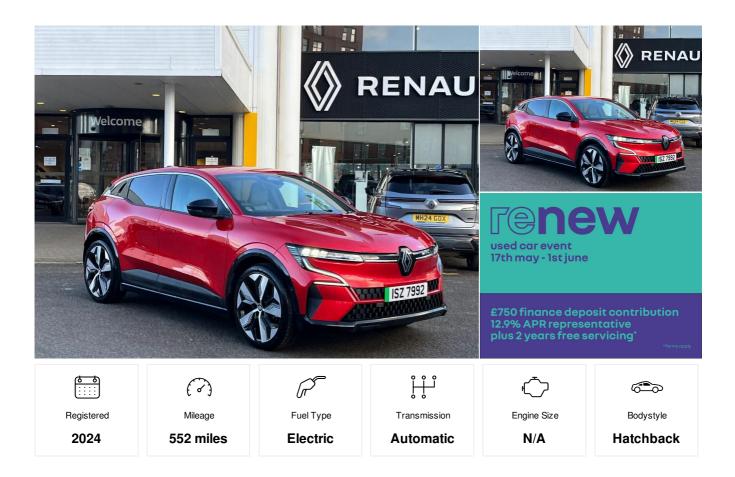

## **Renault Megane E-Tech**

comfort range 60kWh techno Auto 5dr (22kW Charger)

£23,939

Terms and conditions apply, view our terms at http://www.retailgroup.co.uk

comfort range 60kWh techno Auto 5dr (22kW Charger)