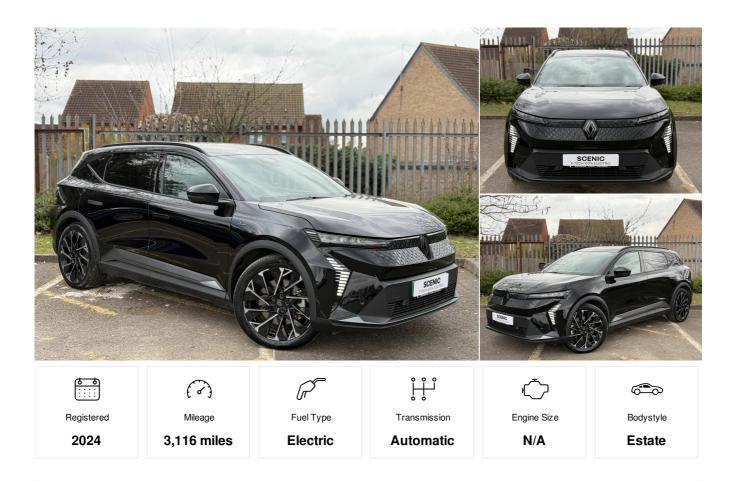

## Renault Scenic E-Tech

RENAULT SCENIC E-TECH 160kW Esprit Alpine 87kWh Long Range 5dr Auto

£33,740

### **Renault Scenic E-Tech**

RENAULT SCENIC E-TECH 160kW Esprit Alpine 87kWh Long Range 5dr Auto